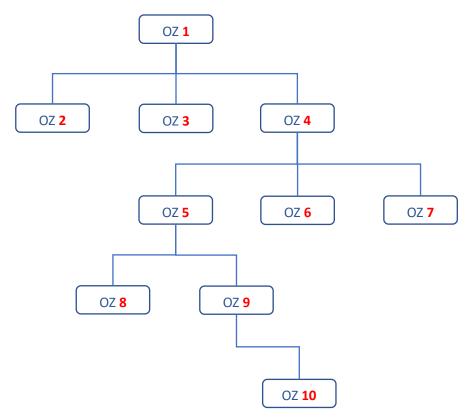

The table above shows examples of four teamleaders. They are Sales Representatives number 1, 4, 5 and 9. The Leader For column lists the numbers of the merchants for which the merchant is a teamleader.

Visual diagram of the structure:

Sales Representative 1 is the teamleader for Sales Representatives 2, 3, 4, 5, 6, 7, 8, 9 and 10. Basically all salespeople belong to his team.

Sales representative number 1 has achieved a turnover of €150,000 and 150,000 points. Based on group turnover, he belongs to group 7 and therefore receives 14.5% of €150,000. We will pay him €21,750 and 52,500 bonus tokens for his own production. In addition to his own production, he is also a teamleader so he also receives rewards from the whole group.

Sales rep number 1 is a teamleader for sales reps 2, 3, 4, 5, 6, 7, 8, 9 and 10. His group makes a total turnover of 565,000 € for which he receives 565,000 points. The total turnover of €565,000 is the sum of all the turnovers of sales representatives 2, 3, 4, 5, 6, 7, 8, 9 and 10. The teamleader therefore receives 715,000 points - 150,000 for his own production and 565,000 points for the group's production. Based on the group's production of 715,000 points, the group and therefore the Teamleader is placed in level 7 with a commission of 14.5%. He receives an Intermediate Commission of €4,425 from his group and also 39,250 bonus tokens.